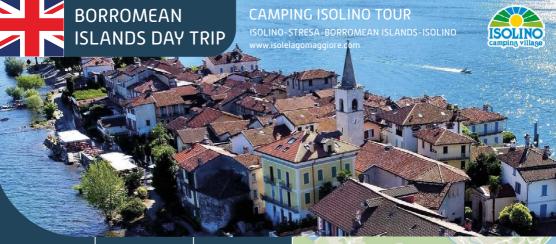

Feriolo

EVERY FRIDAY

9:30

Departure from ISOLINO PIER

Stroll around the traditional street maret of Stresa.

Discover by boat the charms of the Isola Bella and walk along the narrow streets of the pictoresque Isola Pescatori.

- Departure from Isolino Pier pick up at 9.30
- Arrival in Stresa about 10.00. Free time to explore Stresa.
- Departure from Stresa Pier about 11.45 or 12.45
- Departure from Stresa Pier
- Arrival in Isola dei Pescatori about 12.00 or 13.00
- Free time to explore Isola dei Pescatori.
- Departure from Isola dei Pescatori to Isola Bella every 30 minutes
- Departure from Isola Bella at 15.50
- Arrival to Isolino Pier about 16.00